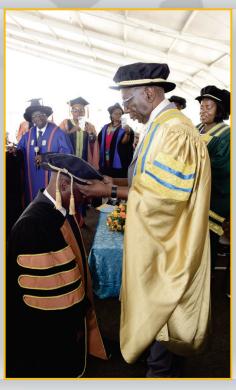

- 3.0 When the Chancellor has reached his place at the Graduation Forum, the National Anthem Shall be sung. Thereafter, the assembly shall be seated.
- 4.0 The University Chaplain shall move to the dais and offer an Opening Prayer.
- 5.0 The Chancellor shall constitute the Assembly as the 1<sup>st</sup> Session of the 32<sup>nd</sup> Graduation Ceremony of the Copperbelt University.
- 6.0 The Vice Chancellor shall deliver his address.
- 7.0 The Chancellor shall deliver his address.
- 8.0 The Guest of Honour shall deliver the Keynote Address.
- 9.0 A Graduand shall deliver the Vote of Thanks.
- 10.0 Commencement of conferment of Certificates, Diplomas and Degrees.
  - 10.1 The Graduates shall take their oaths.
  - 10.2 Awards shall be presented to Best Graduating Students.
  - 10.3 The Deans/Director shall present candidates from each school/Directorate to the Chancellor.
  - 10.4 The Chancellor shall confer Certificates, Diplomas and Degrees on Graduands.
- 11.0 All standing, the Chancellor shall dissolve the Assembly of the 1st Session of the 32nd Graduation Ceremony of the Copperbelt University.
- 12.0 The Chaplain shall offer a Closing Prayer.
- 13.0 The National Anthem shall be sung.
- 14.0 The Chancellor's Procession shall exit the Graduation Forum while the CBU Choir sings Gaudeamus Igitur